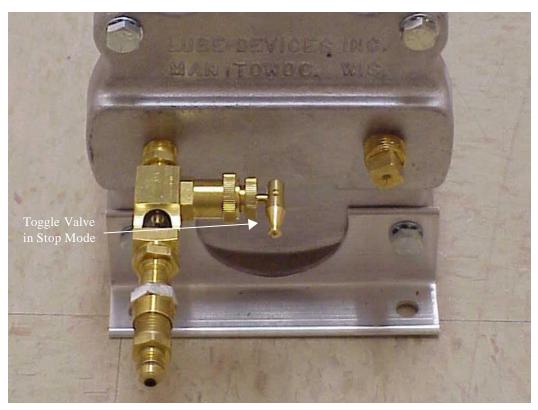

The system is designed to be mounted into the back of a logging unit. It consists of several key components, the supply tank, air regulator valve, lockout valve, toggle/needle valve, and drip nozzle. All components are included in the kit with the exception of hose. Since there are many variations of logging units, the hose length will vary depending on where the tank is mounted. A supply of air is required to pressure the tank. Air pressure must be at least 10 psi. Isopropyl alcohol is recommended.