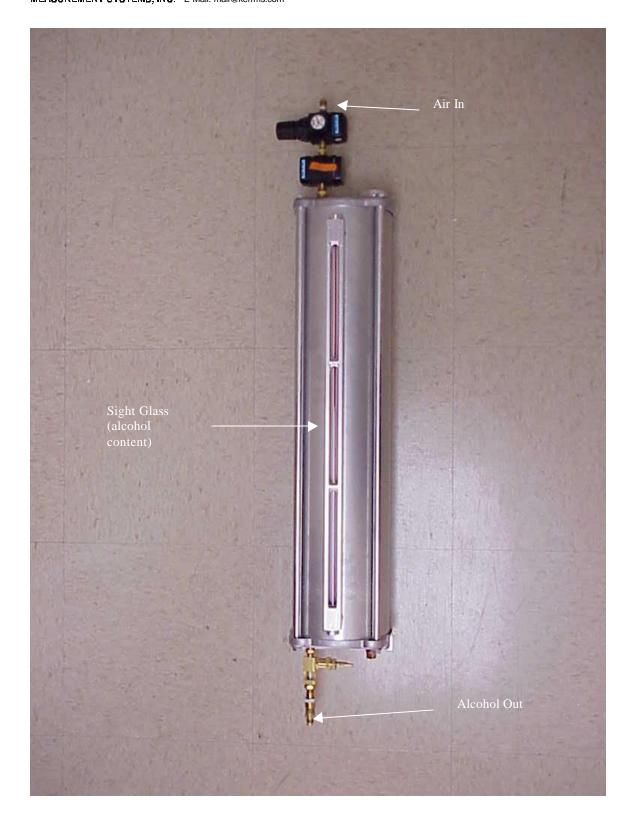

## **Kerr Measurement Systems** FSU1A010 AND FSU1A011 **ALCOHOL DRIP SYSTEM**

The Kerr Measurement Systems Alcohol drip system is designed to apply a controlled amount of alcohol directly to the wireline cable. The alcohol evaporates the moisture on the line. This minimizes ice formation on the cable and other devices that contact the cable such as the measuring head. This system is recommended for cold climates where ice can form on the cable and measuring head. Keeping the measuring head free from ice build up ensures a more accurate depth measurement.

The system is designed to be mounted into the back of a logging unit. It consists of several key components, the supply tank, air regulator valve, lockout valve, toggle/needle valve, and drip nozzle. All components are included in the kit with the exception of hose. Since there are many variations of logging units, the hose length will vary depending on where the tank is mounted. A supply of air is required to pressure the tank. Air pressure must be at least 10 psi. Isopropyl alcohol is recommended.

The hose between the tank and nozzle should be rated for alcohol. use (refer to hose specifications). The hose should be sized for #4 JIC fittings.

6415 Reading Road Rosenberg, TX 77471 Phone: 281-342-6415 Fax: 281-342-4848