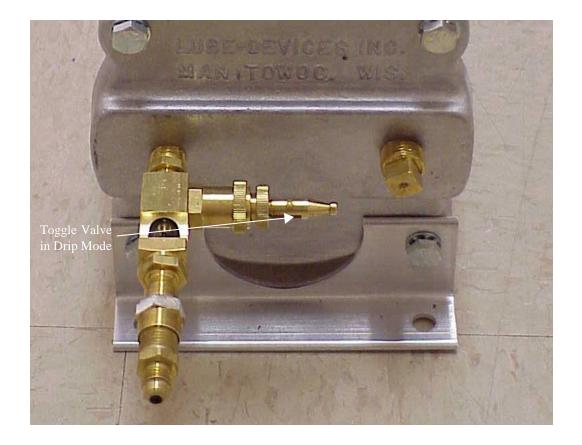

The system is designed to be mounted into the back of a logging unit. It consists of several key components, the supply tank, air regulator valve, lockout valve, toggle/needle valve, and drip nozzle. All components are included in the kit with the exception of hose. Since there are many variations of logging units, the hose length will vary depending on where the tank is mounted. A supply of air is required to pressure the tank. Air pressure must be at least 10 psi. Isopropyl alcohol is recommended.

## FSU1A010 KIT ALCOHOL DRIP AMS100

| <b>ITEM</b> | PART NUM | DESCRIPTION                       | QTY  |
|-------------|----------|-----------------------------------|------|
| 1           | AMS1P112 | RESERVOIR AIR/OIL ALUM W/GAUGE    | 1 EA |
|             |          | 3/8 NPT EPDM SEALS                |      |
| 2           | AMS1P113 | AIR TOGGLE VALVE 1/8 MPT EPDM     | 1 EA |
| 3           | AMS1P114 | REGULATOR AIR 0-30PSIG 1/8NPT     | 1 EA |
| 4           | AMS1P115 | VALVE AIR LOCKOUT 1/8NPT          | 1 EA |
| 5           | FSU1M001 | MOUNT ALCOHOL DRIP NOZZLE AMS 100 | 1 EA |

## FSU1A011 KIT ALCOHOL DRIP SINGLE WHEEL STRAIGHTLINE HEAD

| ITEM | PART NUM | DESCRIPTION                    | QTY  |
|------|----------|--------------------------------|------|
| 1    | AMS1P112 | RESERVOIR AIR/OIL ALUM W/GAUGE | 1 EA |
|      |          | 3/8 NPT EPDM SEALS             |      |
| 2    | AMS1P113 | AIR TOGGLE VALVE 1/8 MPT EPDM  | 1 EA |
| 3    | AMS1P114 | REGULATOR AIR 0-30PSIG 1/8NPT  | 1 EA |
| 4    | AMS1P115 | VALVE AIR LOCKOUT 1/8NPT       | 1 EA |
| 5    | FSU1M002 | MOUNT ALCOHOL DRIP NOZZLE HES  | 1 EA |
|      |          | STRAIGHTLINE HEAD              |      |