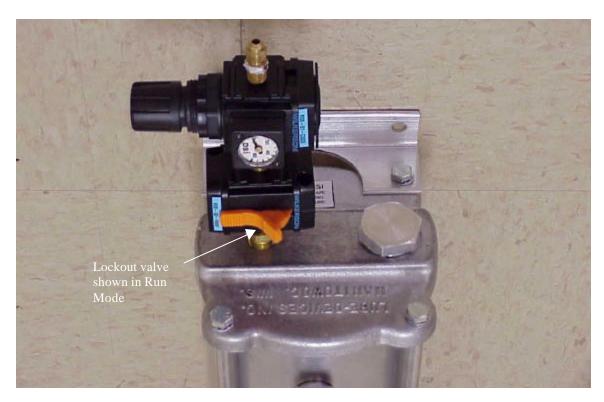

The system is designed to be mounted into the back of a logging unit. It consists of several key components, the supply tank, air regulator valve, lockout valve, toggle/needle valve, and drip nozzle. All components are included in the kit with the exception of hose. Since there are many variations of logging units, the hose length will vary depending on where the tank is mounted. A supply of air is required to pressure the tank. Air pressure must be at least 10 psi. Isopropyl alcohol is recommended.

## FSU1A010 KIT ALCOHOL DRIP AMS100

| <b>ITEM</b> | PART NUM | DESCRIPTION                       | QTY  |
|-------------|----------|-----------------------------------|------|
| 1           | AMS1P112 | RESERVOIR AIR/OIL ALUM W/GAUGE    | 1 EA |
|             |          | 3/8 NPT EPDM SEALS                |      |
| 2           | AMS1P113 | AIR TOGGLE VALVE 1/8 MPT EPDM     | 1 EA |
| 3           | AMS1P114 | REGULATOR AIR 0-30PSIG 1/8NPT     | 1 EA |
| 4           | AMS1P115 | VALVE AIR LOCKOUT 1/8NPT          | 1 EA |
| 5           | FSU1M001 | MOUNT ALCOHOL DRIP NOZZLE AMS 100 | 1 EA |

## FSU1A011 KIT ALCOHOL DRIP SINGLE WHEEL STRAIGHTLINE HEAD

| ITEM | PART NUM | DESCRIPTION                    | QTY  |
|------|----------|--------------------------------|------|
| 1    | AMS1P112 | RESERVOIR AIR/OIL ALUM W/GAUGE | 1 EA |
|      |          | 3/8 NPT EPDM SEALS             |      |
| 2    | AMS1P113 | AIR TOGGLE VALVE 1/8 MPT EPDM  | 1 EA |
| 3    | AMS1P114 | REGULATOR AIR 0-30PSIG 1/8NPT  | 1 EA |
| 4    | AMS1P115 | VALVE AIR LOCKOUT 1/8NPT       | 1 EA |
| 5    | FSU1M002 | MOUNT ALCOHOL DRIP NOZZLE HES  | 1 EA |
|      |          | STRAIGHTLINE HEAD              |      |