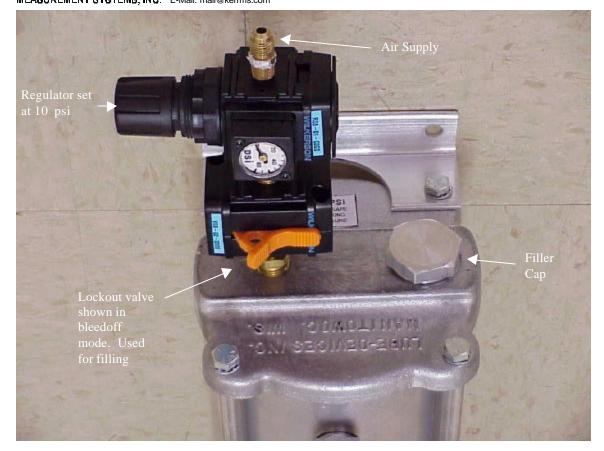

The system is designed to be mounted into the back of a logging unit. It consists of several key components, the supply tank, air regulator valve, lockout valve, toggle/needle valve, and drip nozzle. All components are included in the kit with the exception of hose. Since there are many variations of logging units, the hose length will vary depending on where the tank is mounted. A supply of air is required to pressure the tank. Air pressure must be at least 10 psi. Isopropyl alcohol is recommended.

## FSU1A010 KIT ALCOHOL DRIP AMS100

| <b>ITEM</b> | PART NUM | DESCRIPTION                       | QTY  |
|-------------|----------|-----------------------------------|------|
| 1           | AMS1P112 | RESERVOIR AIR/OIL ALUM W/GAUGE    | 1 EA |
|             |          | 3/8 NPT EPDM SEALS                |      |
| 2           | AMS1P113 | AIR TOGGLE VALVE 1/8 MPT EPDM     | 1 EA |
| 3           | AMS1P114 | REGULATOR AIR 0-30PSIG 1/8NPT     | 1 EA |
| 4           | AMS1P115 | VALVE AIR LOCKOUT 1/8NPT          | 1 EA |
| 5           | FSU1M001 | MOUNT ALCOHOL DRIP NOZZLE AMS 100 | 1 EA |

## FSU1A011 KIT ALCOHOL DRIP SINGLE WHEEL STRAIGHTLINE HEAD

| ITEM | PART NUM | DESCRIPTION                    | QTY  |
|------|----------|--------------------------------|------|
| 1    | AMS1P112 | RESERVOIR AIR/OIL ALUM W/GAUGE | 1 EA |
|      |          | 3/8 NPT EPDM SEALS             |      |
| 2    | AMS1P113 | AIR TOGGLE VALVE 1/8 MPT EPDM  | 1 EA |
| 3    | AMS1P114 | REGULATOR AIR 0-30PSIG 1/8NPT  | 1 EA |
| 4    | AMS1P115 | VALVE AIR LOCKOUT 1/8NPT       | 1 EA |
| 5    | FSU1M002 | MOUNT ALCOHOL DRIP NOZZLE HES  | 1 EA |
|      |          | STRAIGHTLINE HEAD              |      |